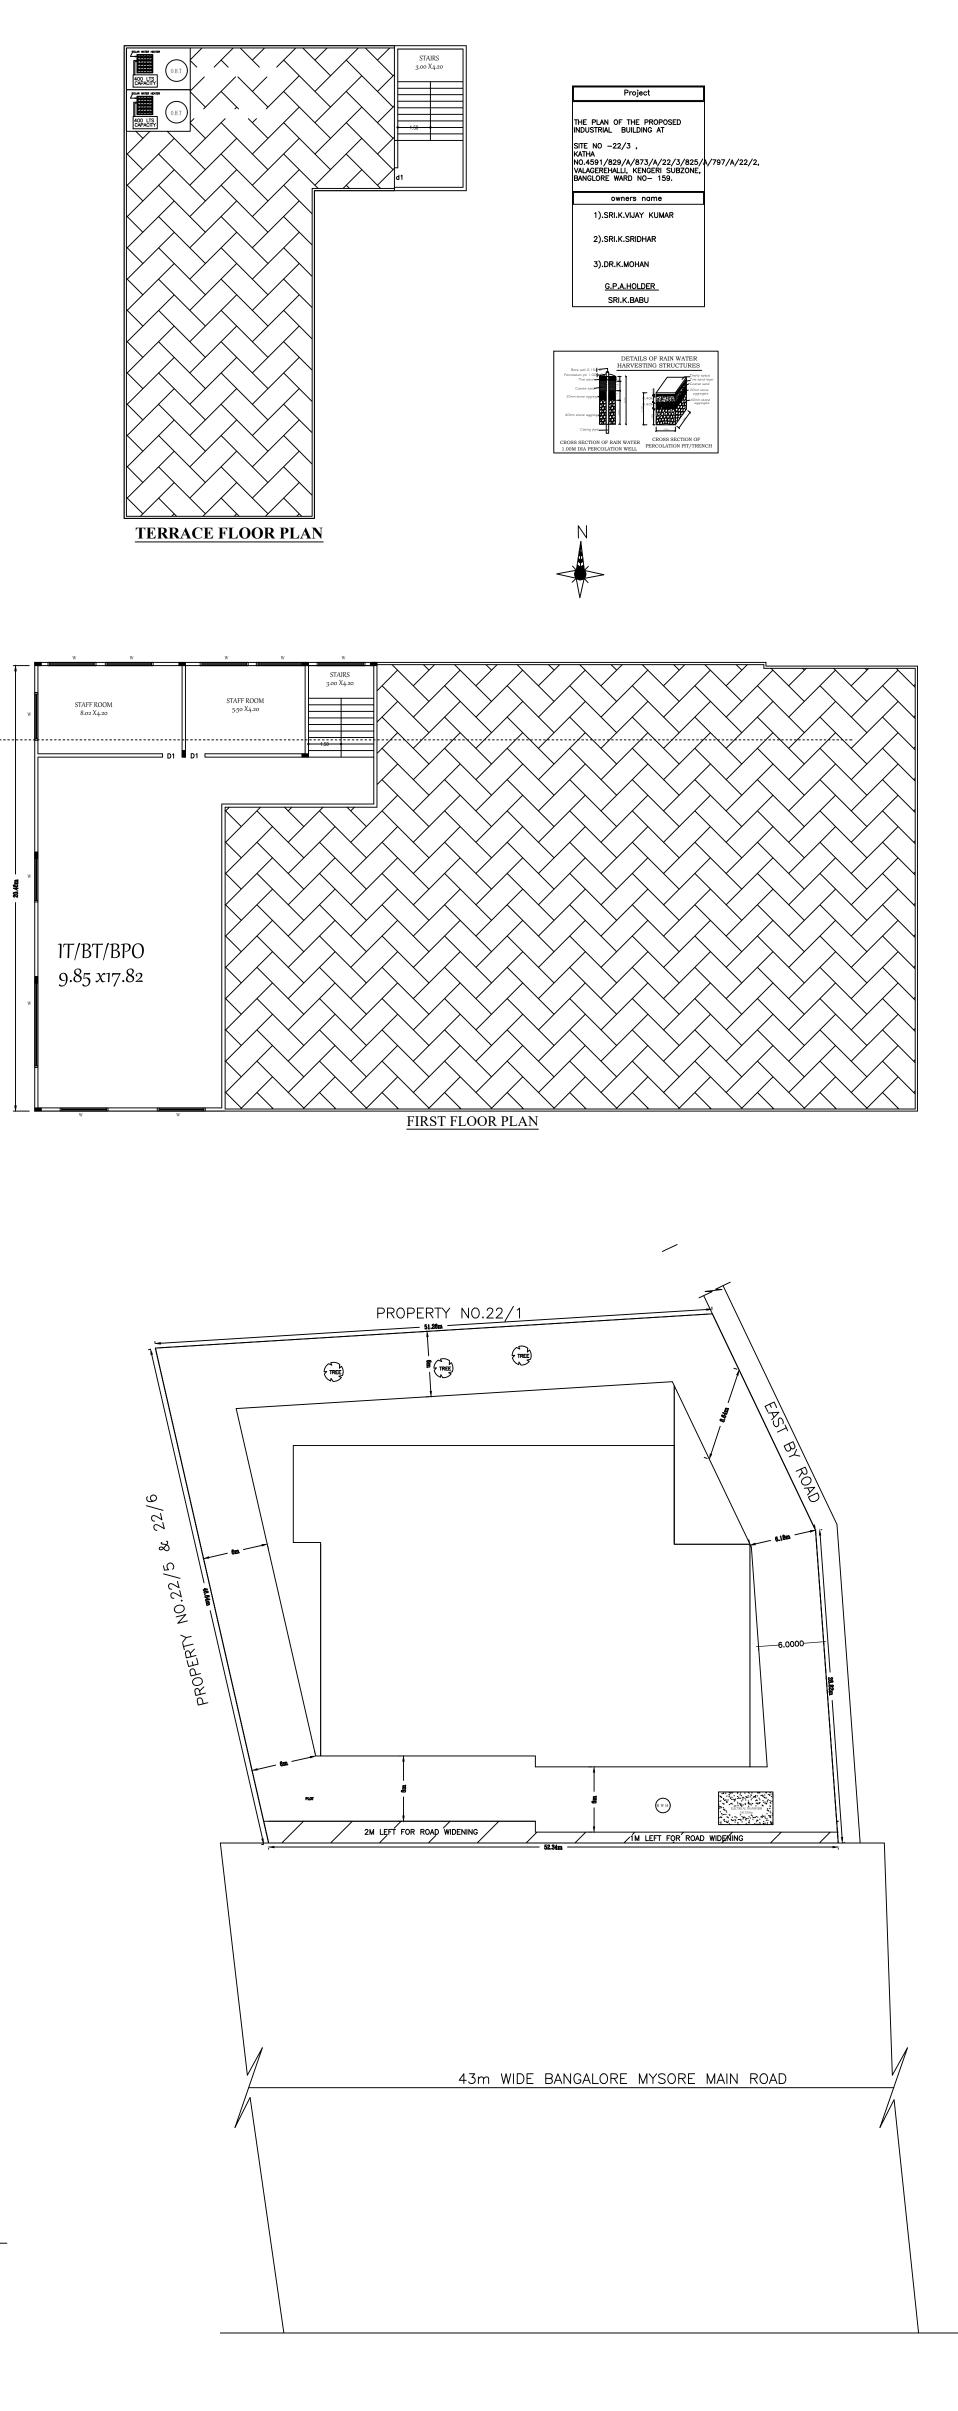

ASSISTANT DIRECTOR OF TOWN PLANNING (RAJARAJESH) BHRUHAT BENGALURU MAHANAGARA PALIKE

Block :A (INDU)

| Floor Name                                                                         | Total Built Up Area                    | Deductions (Are                                       | ea in Sq.mt.)                           | Proposed FAR<br>Area (Sq.mt.) | Total FAR Area<br>(Sq.mt.)  |  |
|------------------------------------------------------------------------------------|----------------------------------------|-------------------------------------------------------|-----------------------------------------|-------------------------------|-----------------------------|--|
|                                                                                    | (Sq.mt.)                               | StairCase                                             | Parking                                 | Industrial                    |                             |  |
| Terrace Floor                                                                      | 21.96                                  | 21.96                                                 | 0.00                                    | 0.00                          | 0.00                        |  |
| First Floor                                                                        | 226.71                                 | 0.00                                                  | 0.00                                    | 226.71                        | 226.71                      |  |
| Ground Floor                                                                       | 1103.95                                | 0.00                                                  | 311.93                                  | 792.02                        | 792.02                      |  |
| Total:                                                                             | 1352.62                                | 21.96                                                 | 311.93                                  | 1018.73                       | 1018.73                     |  |
| Total Number of<br>Same Blocks<br>:                                                | 1                                      |                                                       |                                         |                               |                             |  |
| Total:                                                                             | 1352.62                                | 21.96                                                 | 311.93                                  | 1018.73                       | 1018.73                     |  |
| BLOCK NAME                                                                         | NAME                                   | LENGTH                                                | HEIG                                    | HT                            | NOS                         |  |
|                                                                                    |                                        |                                                       |                                         | -                             |                             |  |
|                                                                                    | d2                                     | 0.76                                                  | 2.1                                     |                               | 02                          |  |
| A (INDU)                                                                           | d1                                     | 0.90                                                  | 2.1                                     |                               | 02<br>04                    |  |
| a (indu)<br>SCHEDULE                                                               | d1<br>OF JOINER                        | 0.90                                                  | 2.1                                     | 0                             | 04                          |  |
| A (INDU)<br>SCHEDULE<br>BLOCK NAME                                                 | d1                                     | 0.90                                                  |                                         | 0                             | -                           |  |
| A (INDU)<br>SCHEDULE<br>BLOCK NAME<br>A (INDU)                                     | d1<br>OF JOINER                        | 0.90                                                  | 2.1                                     | 0<br>HT                       | 04                          |  |
| A (INDU)<br>SCHEDULE<br>BLOCK NAME<br>A (INDU)<br>A (INDU)                         | d1<br>OF JOINER<br>NAME                | 0.90                                                  | 2.1<br>HEIG                             | 0<br>HT<br>0                  | 04                          |  |
| A (INDU)<br>SCHEDULE<br>BLOCK NAME<br>A (INDU)                                     | d1<br>OF JOINEF<br>NAME<br>v           | 0.90<br>CY:<br>LENGTH<br>1.20                         | 2.1<br>HEIG                             | 0<br>HT<br>0<br>0             | 04<br>NOS<br>02             |  |
| A (INDU)<br>SCHEDULE<br>BLOCK NAME<br>A (INDU)<br>A (INDU)                         | d1<br>OF JOINER<br>NAME<br>V<br>W      | 0.90<br>CY:<br>LENGTH<br>1.20<br>1.41                 | 2.1<br>HEIG<br>1.2<br>1.2               | 0<br>HT<br>0<br>0<br>0        | 04<br>NOS<br>02<br>02       |  |
| A (INDU)<br>SCHEDULE<br>BLOCK NAME<br>A (INDU)<br>A (INDU)<br>A (INDU)<br>A (INDU) | d1<br>OF JOINER<br>NAME<br>V<br>W<br>W | 0.90<br>CY:<br>LENGTH<br>1.20<br>1.41<br>1.80<br>2.40 | 2.1<br>HEIG<br>1.2<br>1.2<br>1.2<br>1.2 | 0<br>HT<br>0<br>0<br>0        | 04<br>NOS<br>02<br>02<br>05 |  |

| <u>N</u>                                                                          |                                                                                                                           |                        |                              |                                                                                                                                                                |                          |                                                   |                   |                 |                                                                   |                           |               |         |  |
|-----------------------------------------------------------------------------------|---------------------------------------------------------------------------------------------------------------------------|------------------------|------------------------------|----------------------------------------------------------------------------------------------------------------------------------------------------------------|--------------------------|---------------------------------------------------|-------------------|-----------------|-------------------------------------------------------------------|---------------------------|---------------|---------|--|
|                                                                                   |                                                                                                                           |                        |                              | OLOR IN<br>PLOT BOUNE<br>ABUTTING RE<br>PROPOSED                                                                                                               | DARY<br>DAD<br>WORK (COV |                                                   | EA)               |                 |                                                                   |                           | SCALE :       | SCALE   |  |
|                                                                                   |                                                                                                                           |                        |                              | EXISTING (To<br>EXISTING (To                                                                                                                                   |                          |                                                   |                   |                 |                                                                   |                           |               |         |  |
|                                                                                   | AREA STAT                                                                                                                 | FEMENT (B              | BMP)                         |                                                                                                                                                                |                          | ON NO.: 1.                                        |                   |                 |                                                                   |                           |               |         |  |
|                                                                                   | PROJECT DETAIL:                                                                                                           |                        |                              |                                                                                                                                                                | VERSION DATE: 01/11/2018 |                                                   |                   |                 |                                                                   |                           |               |         |  |
|                                                                                   | Authority: B<br>Inward_No:                                                                                                |                        |                              |                                                                                                                                                                |                          | e: Industria                                      |                   | strv            |                                                                   |                           |               |         |  |
| V<br>LI, KENGERI                                                                  | BBMP/Ad.Com./RJH/0189/19-20<br>Application Type: General<br>Proposal Type: Building Permission<br>Nature of Sanction: New |                        |                              | Plot SubUse: Other Small Industry         Land Use Zone: Industrial-I (General)         Plot/Sub Plot No.: 22/3         Khata No. (As per Khata Extract): 22/3 |                          |                                                   |                   |                 |                                                                   |                           |               |         |  |
| not be deviated to any                                                            | Location: Ring-III                                                                                                        |                        |                              | Locality / Street of the property: VALAGEREHALLI, KENGERI<br>SUBZONE, BANGALORE                                                                                |                          |                                                   |                   |                 |                                                                   |                           |               |         |  |
| irpose.<br>tary and power main                                                    | Building Line Specified as per Z.R: NA<br>Zone: Rajarajeshwarinagar                                                       |                        |                              |                                                                                                                                                                |                          |                                                   |                   |                 |                                                                   |                           |               |         |  |
| oostal services & space                                                           | Ward: Ward<br>Planning Dis                                                                                                |                        | Cengeri                      |                                                                                                                                                                |                          |                                                   |                   |                 |                                                                   |                           |               |         |  |
| against any accident                                                              | AREA DET                                                                                                                  | AILS:                  | -                            |                                                                                                                                                                | (A)                      |                                                   |                   |                 | SQ.MT.                                                            |                           |               |         |  |
| n roads or on drains.                                                             |                                                                                                                           | PLOT (Min<br>A OF PLOT | •                            |                                                                                                                                                                |                          | (A)<br>(A-Deductions)                             |                   |                 |                                                                   | <u>2567.55</u><br>2567.55 |               |         |  |
| ered necessary to                                                                 | COVERAG                                                                                                                   | GE CHECK<br>Permissi   |                              | e area (50.00                                                                                                                                                  | %)                       |                                                   |                   |                 |                                                                   |                           | 1283          | 77      |  |
| ictures etc. in                                                                   |                                                                                                                           | Propose                | d Coverage                   |                                                                                                                                                                | -                        |                                                   |                   |                 | 1283.77<br>1103.95<br>1103.95                                     |                           |               |         |  |
| e the commencement                                                                |                                                                                                                           | Balance                |                              | ea left(7 %)                                                                                                                                                   | /                        |                                                   |                   |                 |                                                                   |                           | 179.8         |         |  |
| licensed premises. The<br>be mounted on                                           | FAR CHE                                                                                                                   | Permissi               |                              |                                                                                                                                                                | -                        | gulation 2015(1.00)<br>( for amalgamated plot - ) |                   |                 |                                                                   | 2567.55                   |               |         |  |
| rules in force, the                                                               |                                                                                                                           | Allowabl               | e TDR Area                   | (60% of Perm                                                                                                                                                   | .FAR )                   | -                                                 |                   |                 |                                                                   |                           | 0.0           | 00      |  |
| nstance, warned in<br>e third time.                                               |                                                                                                                           |                        | e max. F.A.F<br>rm. FAR area | R Plot within 1<br>a(1.00)                                                                                                                                     | ou ivit radius           | of Metro St                                       | ation ( - )       |                 |                                                                   |                           | 0.0<br>2567.5 |         |  |
| dhere to the duties and<br>n IV-8 (e) to (k).                                     |                                                                                                                           |                        | I FAR (100.0                 | 0%)                                                                                                                                                            |                          |                                                   |                   |                 |                                                                   |                           | 1018.         |         |  |
| uctural engineer.<br>ndation and in the case                                      | Proposed FAR Area<br>Achieved Net FAR Area ( 0.40 )                                                                       |                        |                              |                                                                                                                                                                |                          |                                                   |                   |                 |                                                                   | 1018.73<br>1018.73        |               |         |  |
| TIFICATE" shall be obtained.                                                      | Balance FAR Area ( 0.60 )<br>BUILT UP AREA CHECK                                                                          |                        |                              |                                                                                                                                                                |                          |                                                   |                   |                 |                                                                   | 1548.8                    | 82            |         |  |
| RTIFICATE" from the                                                               |                                                                                                                           | Propose                | d BuiltUp Are                |                                                                                                                                                                |                          |                                                   |                   |                 |                                                                   |                           | 1352.6        |         |  |
| n activity of the building.<br>provided & maintained in<br>und water at all times | Substructure Area Add in BUA (Layou<br>Achieved BuiltUp Area                                                              |                        |                              |                                                                                                                                                                | yout LvI)                |                                                   |                   |                 |                                                                   | 15.00<br>1367.62          |               |         |  |
| rules in force, the<br>ers / Supervisor in the<br>professional if the same        | Approval [                                                                                                                | Date : 06/             | /18/2019 <sup>-</sup>        | 10:47:12 A                                                                                                                                                     | M                        |                                                   |                   |                 |                                                                   |                           |               |         |  |
| shall not shall not                                                               | Payment D                                                                                                                 | etails                 |                              |                                                                                                                                                                |                          |                                                   |                   |                 |                                                                   |                           |               |         |  |
| without previous<br>olved in contravention                                        | Sr No.                                                                                                                    |                        | allan                        |                                                                                                                                                                | eipt                     | Amount                                            | (INR) Payı        | ment Mode       | Transact                                                          | ion Paym                  | ent Date      | Remar   |  |
| Orders and Policy Orders of                                                       | 1                                                                                                                         |                        | mber<br>18/CH/19-20          |                                                                                                                                                                | nber<br>8/CH/19-20       | /CH/19-20 12375.12 Online<br>Head                 |                   |                 | Number         05/16/2019           8457324361         05/16/2019 |                           |               | -       |  |
| ırt cases, the plan                                                               |                                                                                                                           | -                      | No.                          |                                                                                                                                                                |                          |                                                   |                   |                 | Amount (INR) Remark                                               |                           |               |         |  |
|                                                                                   | 1                                                                                                                         |                        |                              |                                                                                                                                                                | Scrutiny Fee             |                                                   |                   | 12375.12 -      |                                                                   |                           |               |         |  |
| e ADDENDUM                                                                        | Block                                                                                                                     | USE/                   | 'SUBU                        | SE De                                                                                                                                                          | tails                    |                                                   |                   |                 |                                                                   |                           |               |         |  |
| in the                                                                            | Block Name                                                                                                                |                        | Block Use                    |                                                                                                                                                                | Block S                  | Block SubUse                                      |                   | Structure       | Block Land Use<br>Category                                        |                           | ;             |         |  |
| s Welfare                                                                         | A (IN                                                                                                                     | DU)                    | Indu                         | strial                                                                                                                                                         | Other Sma                | all Industry                                      | Bldg upt          | o 11.5 mt. H    |                                                                   | R                         |               |         |  |
| of establishment and<br>Certificate. A copy of the                                | Requir                                                                                                                    | ed P                   | arking                       | (Table                                                                                                                                                         | 7a)                      |                                                   |                   |                 |                                                                   |                           |               |         |  |
| bect the establishment<br>tion site or work place.                                | Block                                                                                                                     | Туре                   | SubUs                        | Area                                                                                                                                                           |                          | nits                                              |                   | Car             |                                                                   |                           | Lorry         |         |  |
| any of the list of                                                                | Name                                                                                                                      |                        | Other                        | (Sq.mt.) > 0                                                                                                                                                   | Reqd.<br>100             | Prop.<br>1018.73                                  | Reqd./Ur          | iit Reqd.<br>10 | Prop.                                                             | Reqd./Uni                 | t Reqo        | l. Prop |  |
| vith the "Karnataka                                                               | A (INDU)                                                                                                                  | Industria              |                              |                                                                                                                                                                | 1000                     | 1018.73                                           | -                 |                 | -                                                                 | -                         | 1             | -       |  |
|                                                                                   |                                                                                                                           | Total                  | Industr                      | -<br>-                                                                                                                                                         | -                        | -                                                 | -                 | 10              | 14                                                                | -                         | 1             | 0       |  |
|                                                                                   | Parkin                                                                                                                    | g Ch                   | eck (                        | Table 7                                                                                                                                                        | 7b)                      |                                                   |                   |                 | •                                                                 | I                         |               |         |  |
| cation to the children o                                                          |                                                                                                                           |                        |                              |                                                                                                                                                                | ·                        |                                                   |                   |                 |                                                                   |                           |               |         |  |
| e Labour Department                                                               | Vehicle                                                                                                                   | Туре                   | N                            | Reqd.<br>No. Area (Sq.mt.)                                                                                                                                     |                          | Achie<br>No.                                      |                   |                 | Sq.mt.)                                                           |                           |               |         |  |
|                                                                                   | Car                                                                                                                       |                        | 10                           |                                                                                                                                                                | •                        | 137.50                                            |                   | 14              |                                                                   | 192.50                    |               |         |  |
| uction work is a must.<br>operty in question.                                     | Total Car10TwoWheeler-                                                                                                    |                        | 137.50 14                    |                                                                                                                                                                |                          | 192.50                                            |                   |                 |                                                                   |                           |               |         |  |
| d to be false or                                                                  | LorrySpace                                                                                                                |                        |                              | 1                                                                                                                                                              |                          | 27.50<br>13.75                                    |                   | 0               |                                                                   | 0.00                      |               |         |  |
| n will be initiated.                                                              | Other Parking                                                                                                             |                        |                              | -                                                                                                                                                              |                          | -                                                 |                   | -               |                                                                   | 119.44                    |               |         |  |
|                                                                                   |                                                                                                                           |                        |                              | · · ·                                                                                                                                                          |                          | 178.75                                            |                   |                 |                                                                   | 311.94                    |               |         |  |
| oval by<br>vide                                                                   | FAR &                                                                                                                     | clene                  | ment                         | Details                                                                                                                                                        | 5                        |                                                   |                   |                 |                                                                   |                           |               |         |  |
| ct to                                                                             |                                                                                                                           | No                     | of Same                      | Total Built U                                                                                                                                                  | p Dedu                   | ctions (Are                                       | a in Sq.mt.)      | Propose         |                                                                   | Total FAR A               | rea           |         |  |
| ll.                                                                               | Block Bldg<br>A (INDU)                                                                                                    |                        |                              | Area (Sq.mt.)<br>1352.62                                                                                                                                       |                          | StairCase                                         |                   | Area (S         | (Sa.mt.)                                                          |                           |               |         |  |
|                                                                                   |                                                                                                                           |                        | 1                            |                                                                                                                                                                |                          | 21.96                                             | Parking<br>311.93 |                 | 018.73                                                            | 1018                      | 3.73          |         |  |
|                                                                                   | Grand Tot                                                                                                                 | al:                    | 1                            | 1352.6                                                                                                                                                         | 2                        | 21.96                                             | 311.93            | 3 1             | 018.73                                                            | 1018                      | 3.73          |         |  |
| AJESHWARINAGAR                                                                    |                                                                                                                           |                        |                              |                                                                                                                                                                |                          |                                                   |                   |                 |                                                                   |                           |               |         |  |