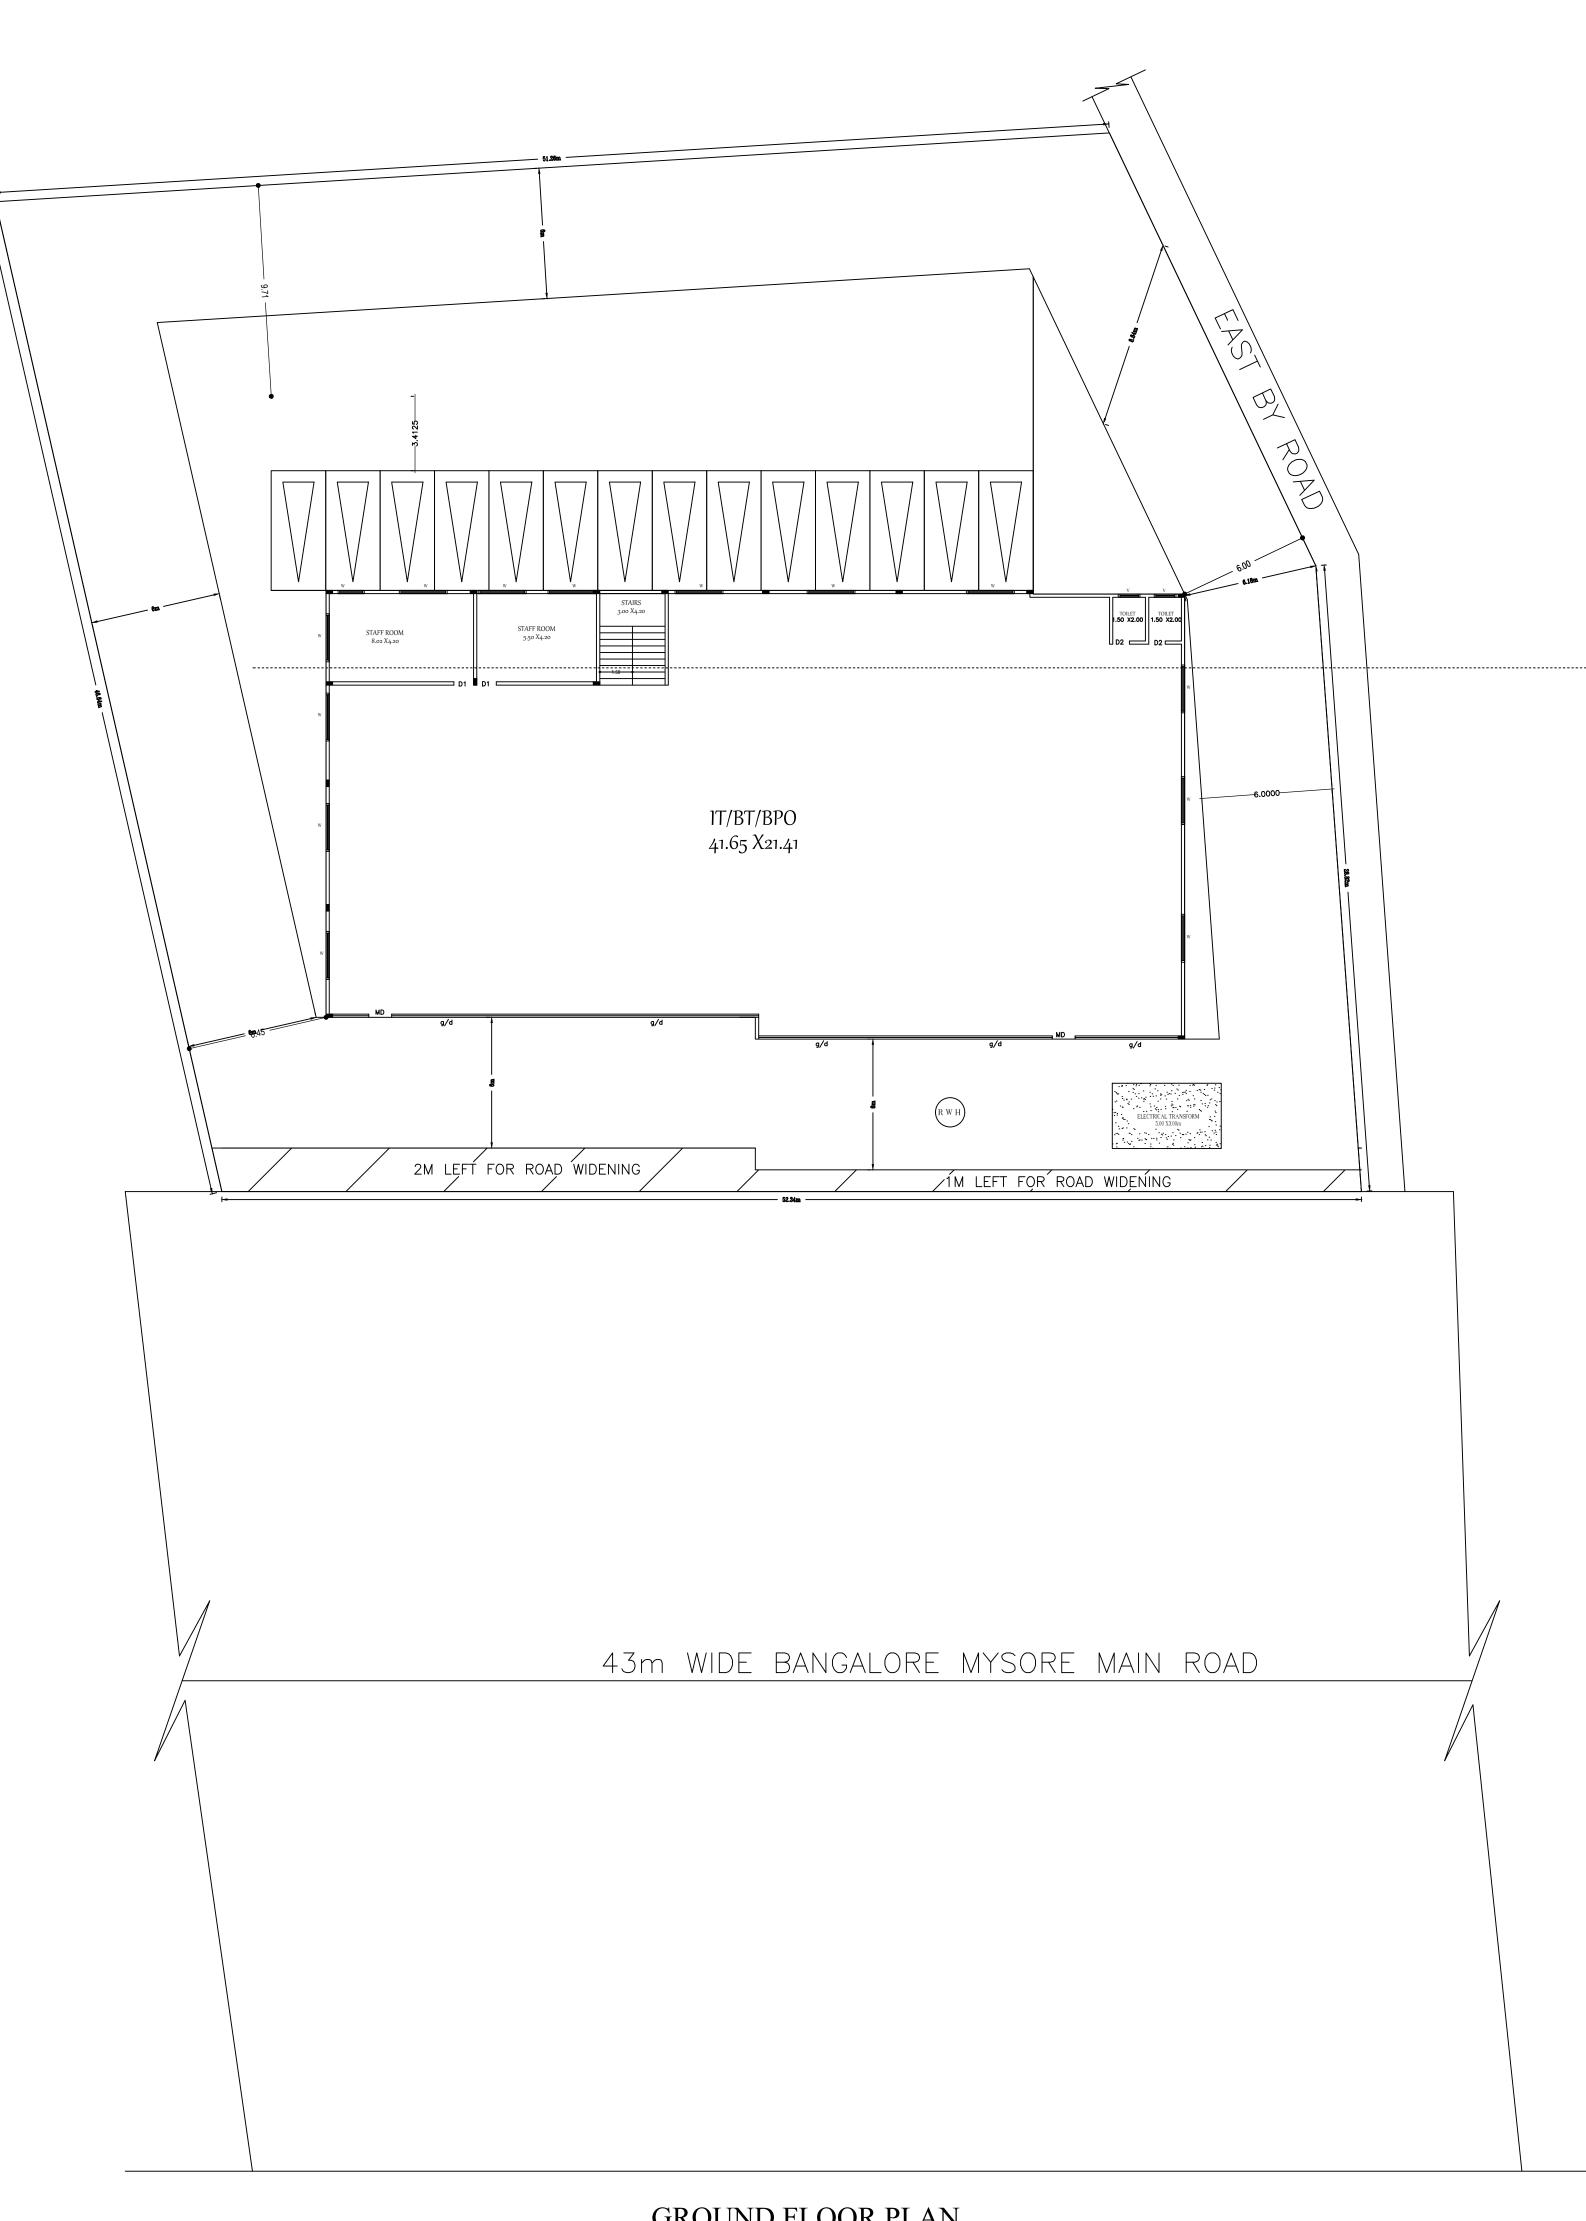

**GROUND FLOOR PLAN** 

SITE PLAN (scale - 1:200)

Approval Condition :

This Plan Sanction is issued subject to the following conditions : 1.Sanction is accorded for the Educational Building at 22/3, VALAGEREHALL SUBZONE, BANGALORE, Bangalore.

ASSISTANT DIRECTOR OF TOWN PLANNING (RAJARAJESH) BHRUHAT BENGALURU MAHANAGARA PALIKE

Block :A (INDU)

| Floor Name                                                                         | Total Built Up Area                    | Deductions (Are                                       | ea in Sq.mt.)                           | Proposed FAR<br>Area (Sq.mt.) | Total FAR Area<br>(Sq.mt.)  |  |
|------------------------------------------------------------------------------------|----------------------------------------|-------------------------------------------------------|-----------------------------------------|-------------------------------|-----------------------------|--|
|                                                                                    | (Sq.mt.)                               | StairCase                                             | Parking                                 | Industrial                    |                             |  |
| Terrace Floor                                                                      | 21.96                                  | 21.96                                                 | 0.00                                    | 0.00                          | 0.00                        |  |
| First Floor                                                                        | 226.71                                 | 0.00                                                  | 0.00                                    | 226.71                        | 226.71                      |  |
| Ground Floor                                                                       | 1103.95                                | 0.00                                                  | 311.93                                  | 792.02                        | 792.02                      |  |
| Total:                                                                             | 1352.62                                | 21.96                                                 | 311.93                                  | 1018.73                       | 1018.73                     |  |
| Total Number of<br>Same Blocks<br>:                                                | 1                                      |                                                       |                                         |                               |                             |  |
| Total:                                                                             | 1352.62                                | 21.96                                                 | 311.93                                  | 1018.73                       | 1018.73                     |  |
| BLOCK NAME                                                                         | NAME                                   | LENGTH                                                | HEIG                                    | HT                            | NOS                         |  |
|                                                                                    |                                        |                                                       |                                         | -                             |                             |  |
|                                                                                    | d2                                     | 0.76                                                  | 2.1                                     |                               | 02                          |  |
| A (INDU)                                                                           | d1                                     | 0.90                                                  | 2.1                                     |                               | 02<br>04                    |  |
| a (indu)<br>SCHEDULE                                                               | d1<br>OF JOINER                        | 0.90                                                  | 2.1                                     | 0                             | 04                          |  |
| A (INDU)<br>SCHEDULE<br>BLOCK NAME                                                 | d1                                     | 0.90                                                  |                                         | 0                             | -                           |  |
| A (INDU)<br>SCHEDULE<br>BLOCK NAME<br>A (INDU)                                     | d1<br>OF JOINER                        | 0.90                                                  | 2.1                                     | 0<br>HT                       | 04                          |  |
| A (INDU)<br>SCHEDULE<br>BLOCK NAME<br>A (INDU)<br>A (INDU)                         | d1<br>OF JOINER<br>NAME                | 0.90                                                  | 2.1<br>HEIG                             | 0<br>HT<br>0                  | 04                          |  |
| A (INDU)<br>SCHEDULE<br>BLOCK NAME<br>A (INDU)                                     | d1<br>OF JOINEF<br>NAME<br>v           | 0.90<br>CY:<br>LENGTH<br>1.20                         | 2.1<br>HEIG                             | 0<br>HT<br>0<br>0             | 04<br>NOS<br>02             |  |
| A (INDU)<br>SCHEDULE<br>BLOCK NAME<br>A (INDU)<br>A (INDU)                         | d1<br>OF JOINER<br>NAME<br>V<br>W      | 0.90<br>CY:<br>LENGTH<br>1.20<br>1.41                 | 2.1<br>HEIG<br>1.2<br>1.2               | 0<br>HT<br>0<br>0<br>0        | 04<br>NOS<br>02<br>02       |  |
| A (INDU)<br>SCHEDULE<br>BLOCK NAME<br>A (INDU)<br>A (INDU)<br>A (INDU)<br>A (INDU) | d1<br>OF JOINER<br>NAME<br>V<br>W<br>W | 0.90<br>CY:<br>LENGTH<br>1.20<br>1.41<br>1.80<br>2.40 | 2.1<br>HEIG<br>1.2<br>1.2<br>1.2<br>1.2 | 0<br>HT<br>0<br>0<br>0        | 04<br>NOS<br>02<br>02<br>05 |  |